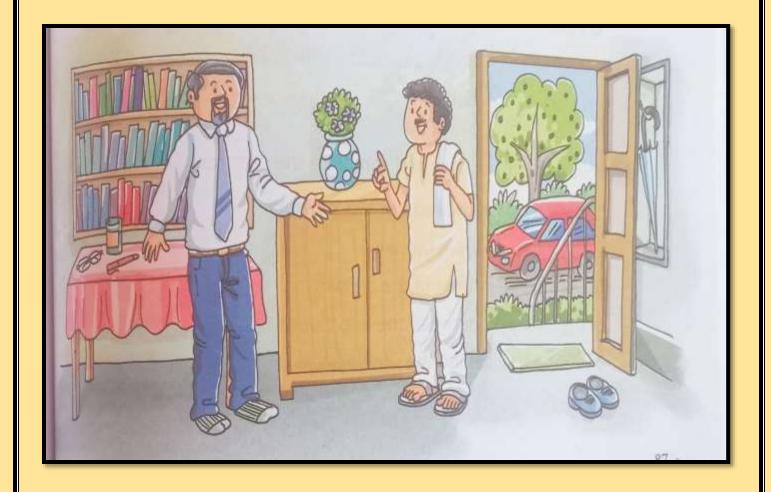

- 1. Observe the picture carefully and write 8 lines in your English notebook.
- 2. Read the Extended Reading book.
  - **L-The Thirsty Crow**
  - L- The Three Billy

Find any five Nouns, Verbs, Adjectives from both the stories and frame meaningful sentences of these words, in your English notebook.