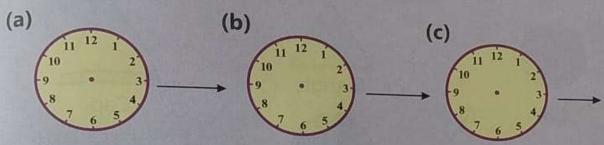

You can take print outs and paste them in Maths Notebook.

Read the story. Draw hands on the clock to show the time it

- 1. The show opens at 10 o' clock.
- 2. After 1 hour, the clown came.
- 3. After half an hour, the ring master came with lions.
- 4. After half an hour, magic tricks were shown.
- 5. After 1 hour, the show ended.

Show opens

Clown came after 1 hour

Lions (after half an hour )

Magic tricks (after half an hour)

- (i) At what time, did the show end?
- (ii) What was the total duration of the show?
- (iii) If the next show will start after 2 hours, at what time will it start?