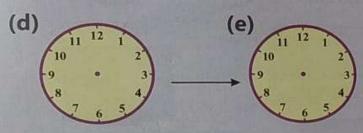

You can take print outs and paste them in Maths Notebook.

Read the story. Draw hands on the clock to show the time it

- 1. The show opens at 10 o' clock.
- 2. After 1 hour, the clown came.
- 3. After half an hour, the ring master came with lions.
- 4. After half an hour, magic tricks were shown.
- 5. After 1 hour, the show ended.

Show opens

Clown came after 1 hour

Lions (after half an hour )

Magic tricks (after half an hour)

- (i) At what time, did the show end?
- (ii) What was the total duration of the show?
- (iii) If the next show will start after 2 hours, at what time will it start?